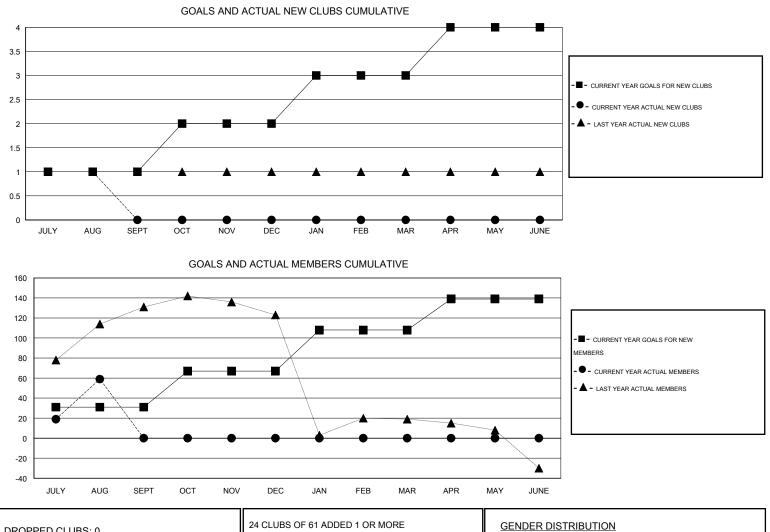

## GMT: Gary Wong

GMT CA 1

|                            |                  | Clubs               |                            |                             | Members                    |                    |                                  |                              |                             |  |
|----------------------------|------------------|---------------------|----------------------------|-----------------------------|----------------------------|--------------------|----------------------------------|------------------------------|-----------------------------|--|
|                            | RESU             | LTS FOR 2014-2015   |                            |                             | RESULTS FOR 2014-2015      |                    |                                  |                              |                             |  |
| QUARTER                    | NEW CLUB<br>GOAL | ACTUAL NEW<br>CLUBS | ACTUAL<br>DROPPED<br>CLUBS | ACTUAL NET<br>GAIN/<br>LOSS | QUARTER                    | NEW MEMBER<br>GOAL | ACTUAL TOTAL<br>MEMBERS<br>ADDED | ACTUAL<br>DROPPED<br>MEMBERS | ACTUAL NET<br>GAIN/<br>LOSS |  |
| JULY/AUG/SEPT              | 1                | 1<br>0              | 0<br>0                     | 1<br>0                      | JULY/AUG/SEPT              | 31<br>36           | 121<br>0                         | 62<br>0                      | 59<br>0                     |  |
| OCT/NOV/DEC<br>JAN/FEB/MAR | 1                | 0                   | 0                          | 0                           | OCT/NOV/DEC<br>JAN/FEB/MAR | 30<br>41           | 0                                | 0                            | 0                           |  |
| APR/MAY/JUNE               | 1                | 0                   | 0                          | 0                           | APR/MAY/JUNE               | 31                 | 0                                | 0                            | 0                           |  |

| DROPPED CLUBS: 0 |    | 24 CLUBS OF 61 ADDED 1 OR MORE | GENDER DISTRIBUTION |              |  |
|------------------|----|--------------------------------|---------------------|--------------|--|
|                  |    | NEW MEMBERS                    | MALE                | 770 (55.00%) |  |
|                  |    |                                | FEMALE              | 630 (45.00%) |  |
| DROPPED MEMBERS  |    |                                |                     |              |  |
| DECEASED         | 4  | CLICK HERE FOR HEALTH          |                     |              |  |
| CLUB CANCELLED   | 0  | ASSESSMENT DATA                | FAMILY UNIT MEMBERS | 366          |  |
| OTHER            | 58 |                                | HEAD OF HOUSEHOLD   | 159          |  |
| TOTAL            | 62 |                                | NON-HEAD OF HOUSE   | 207          |  |
|                  |    |                                |                     | _            |  |